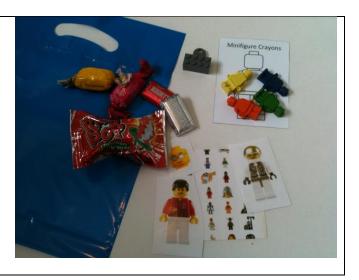

## **Grab Bags**

Brick Door offers a variety of LEGO<sup>®</sup> related items for grab bags. Start with the Basic Loot Bag, and then add to it based on your budget and guests' interests. Or you can provide your own bags and purchase items to add to them. Also consider our Minifigure Factory and Make & Take Activities for one-of-a-kind party favours!

### **Basic Loot Bag**

\$3.00

Colourful bag contains:

- LEGO-themed stickers
- Minifigure crayons
- Candy
- Minifigure display magnet