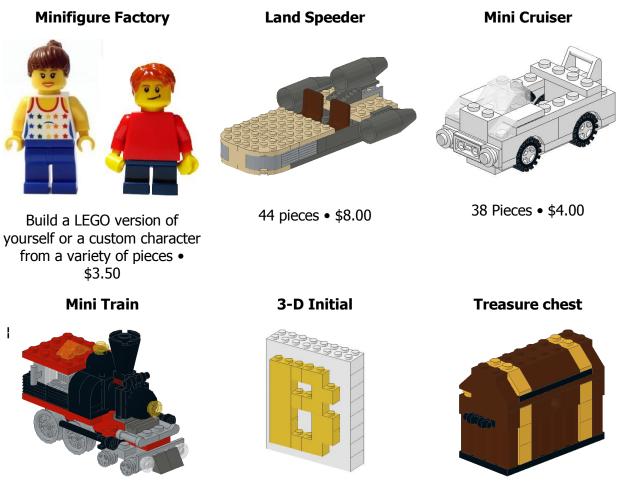

## **Make and Take Activities**

### 416-220-3717 brickdoor.ca

These building activities may be added to any party or special event. Each participant will make their own model and take it home with them. These are custom models, not pre-packaged sets. We provide instructions and a variety of pieces so that every creation can be unique. Therefore the exact appearance and piece count will vary.

All projects are made band new genuine LEGO pieces. Based on your event schedule, our host will provide additional time for these activities at no extra charge.

71 pieces • \$8.00

39 pieces • \$5.00

48 pieces • \$4.00