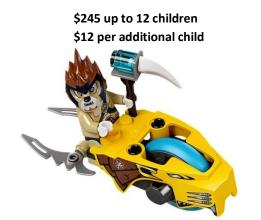

### **Legends of Chima Speedor Challenge**

This hot new theme from LEGO is a blast for birthday parties! The party guests are split into animal "tribes" and work together to master stunts using a **Speedor** race car and their own minifigure from our **Minifigure Factory.** Once everyone has completed the challenges, they each build and customize a **chi-powered dragster** that they get to keep.

Includes a custom minifigure and vehicle (about 25 pieces) for each guest.